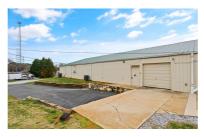

## UNIT OVERVIEW

- Office/Flex Unit wi/ large warehouse
- Grade level roll-up door w/ access to an exterior rear dock
- Zoned S-1 (Services)
- 3900 ft.<sup>2</sup> Suite
- 1800 ft.<sup>2</sup> office space
- 2100 ft.² storage warehouse
- Reception Area, 4 Offices, Breakroom, 2 Restrooms, Warehouse, and Storage Areas
- Great visibility on S. Batesville Road, less than half a mile from The Parkway
- Conveniently located near I-85,
  Pelham Road, Thornblade Club,
  Highway14, GSP Airport, and more!

## **AVAILABLE FOR LEASE** 107 SUNBELT COURT, SUITE 1 GREER, SC 29650

**FLEX USE** 

3,900 SF

TYPE

**OFFICE SPACE + WAREHOUSE** 

OFFICE 1,800 FT.<sup>2</sup> WAREHOUSE 2,100 FT.<sup>2</sup>

Introducing a versatile office/flex unit with a spacious warehouse offering accessibility and exposure for your business needs. Zoned S-1 for Services, this 3900 SF Suite comprises 1800 sq. ft. of office space and 2100 sq. ft. of storage warehouse featuring a grade-level roll-up door and access to an exterior rear dock. The office layout includes a reception area, one executive office with a private restroom, three additional offices, a breakroom, two restrooms, and storage areas. The warehouse and storage areas offer ample space to accommodate your operational needs with ease. Strategically positioned for maximum exposure, this property enjoys prime visibility on S. Batesville Road, less than half a mile from The Parkway. Experience unparalleled convenience with easy access to major routes and destinations including I-85, Pelham Road, Thornblade Club, Highway 14, and GSP Airport. Current tenants include: Griffin Fine Real Estate, Hannah's Gourmet Spices (wholesale), Coggins Flowers (wholesale), Upstate Family Solutions (counseling), House Express Real Estate, and Hart Consumer Law. Elevate your business presence and seize this exceptional leasing opportunity today!