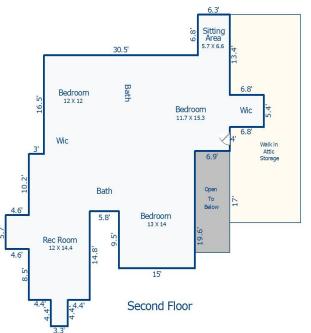

| LIVING AREA BREAKDOWN |   |           |           |  |  |
|-----------------------|---|-----------|-----------|--|--|
| Breakdown             |   |           | Subtotals |  |  |
|                       |   |           |           |  |  |
| First Floor           |   |           |           |  |  |
| 66.0                  |   | 7.1       | 468.60    |  |  |
| 11.2                  |   | 43.5      | 487.20    |  |  |
| 17.3                  |   | 51.9      | 897.87    |  |  |
| 2.9                   |   | 58.3      | 169.07    |  |  |
| 2.3                   |   | 15.0      | 34.50     |  |  |
| 4.3                   |   | 16.0      | 68.80     |  |  |
| 4.4                   |   | 37.1      | 163.24    |  |  |
| 7.1                   |   | 19.9      | 141.29    |  |  |
| 0.5 x 1.9             |   | 2.2       | 2.09      |  |  |
| 5.2                   |   | 2.2       | 11.44     |  |  |
| 0.5 x 2.2             | x | 1.9       | 2.09      |  |  |
| Second Floor          |   |           |           |  |  |
| 4.4                   |   | 3.3       | 14.52     |  |  |
| 12.1                  |   | 8.5       | 102.85    |  |  |
| 16.7                  |   | 5.7       | 95.19     |  |  |
| 0.6                   |   | 12.1      | 7.26      |  |  |
| 0.5                   |   | 29.9      | 14.95     |  |  |
| 9.5                   |   | 15.0      | 142.50    |  |  |
| 9.6                   |   | 32.9      | 315.84    |  |  |
| 6.8                   |   | 6.3       | 42.84     |  |  |
| 6.6                   |   | 36.8      | 242.88    |  |  |
| 5.4                   |   | 43.6      | 235.44    |  |  |
| 4.0                   | x | 36.8      | 147.20    |  |  |
| 22 Items              |   | (rounded) | 3808      |  |  |