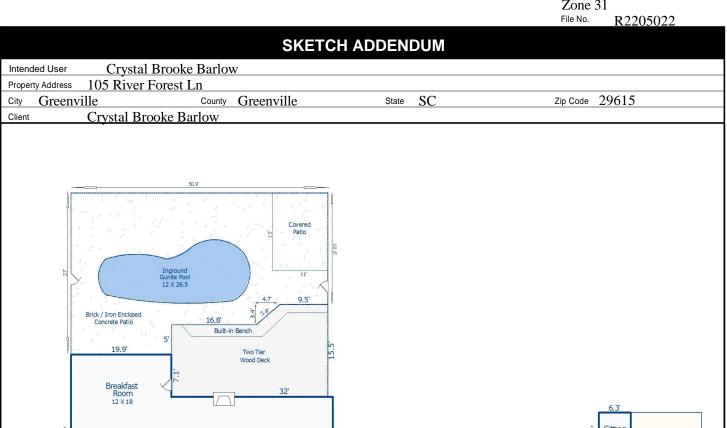

Mud Room Bath Dining Room 14 X 15.2 First Floor 23.2

Kitchen 14 X 14.5

Family Room 17 X 20

Bedroom 14.3 X 17

Sketch by Apex Sketch v5 Standard™

Comments:

| AREA CALCULATIONS SUMMARY  |                                                                                               |                                                            |                              |  |
|----------------------------|-----------------------------------------------------------------------------------------------|------------------------------------------------------------|------------------------------|--|
| Code                       | Description                                                                                   | Net Size                                                   | Net Totals                   |  |
| GLA1<br>GLA2<br>GAR<br>P/P | First Floor Second Floor Two Car Garage Covered Stoop Two Tier Wood Deck Encl. Concrete Patio | 2446.19<br>1361.47<br>634.75<br>26.23<br>415.39<br>1179.01 | 2446.19<br>1361.47<br>634.75 |  |
|                            | Inground Pool                                                                                 | -240.09                                                    | 1380.54                      |  |
| Ne                         | t LIVABLE Area                                                                                | (rounded)                                                  | 3808                         |  |

| LIVING AREA BREAKDOWN |   |           |           |  |  |
|-----------------------|---|-----------|-----------|--|--|
| Breakdown             |   |           | Subtotals |  |  |
|                       |   |           |           |  |  |
| First Floor           |   |           |           |  |  |
| 66.0                  |   | 7.1       | 468.60    |  |  |
| 11.2                  |   | 43.5      | 487.20    |  |  |
| 17.3                  |   | 51.9      | 897.87    |  |  |
| 2.9                   |   | 58.3      | 169.07    |  |  |
| 2.3                   |   | 15.0      | 34.50     |  |  |
| 4.3                   |   | 16.0      | 68.80     |  |  |
| 4.4                   |   | 37.1      | 163.24    |  |  |
| 7.1                   |   | 19.9      | 141.29    |  |  |
| 0.5 x 1.9             |   | 2.2       | 2.09      |  |  |
| 5.2                   |   | 2.2       | 11.44     |  |  |
| 0.5 x 2.2             | x | 1.9       | 2.09      |  |  |
| Second Floor          |   |           |           |  |  |
| 4.4                   |   | 3.3       | 14.52     |  |  |
| 12.1                  |   | 8.5       | 102.85    |  |  |
| 16.7                  |   | 5.7       | 95.19     |  |  |
| 0.6                   |   | 12.1      | 7.26      |  |  |
| 0.5                   |   | 29.9      | 14.95     |  |  |
| 9.5                   |   | 15.0      | 142.50    |  |  |
| 9.6                   |   | 32.9      | 315.84    |  |  |
| 6.8                   |   | 6.3       | 42.84     |  |  |
| 6.6                   |   | 36.8      | 242.88    |  |  |
| 5.4                   |   | 43.6      | 235.44    |  |  |
| 4.0                   | x | 36.8      | 147.20    |  |  |
| 22 Items              |   | (rounded) | 3808      |  |  |