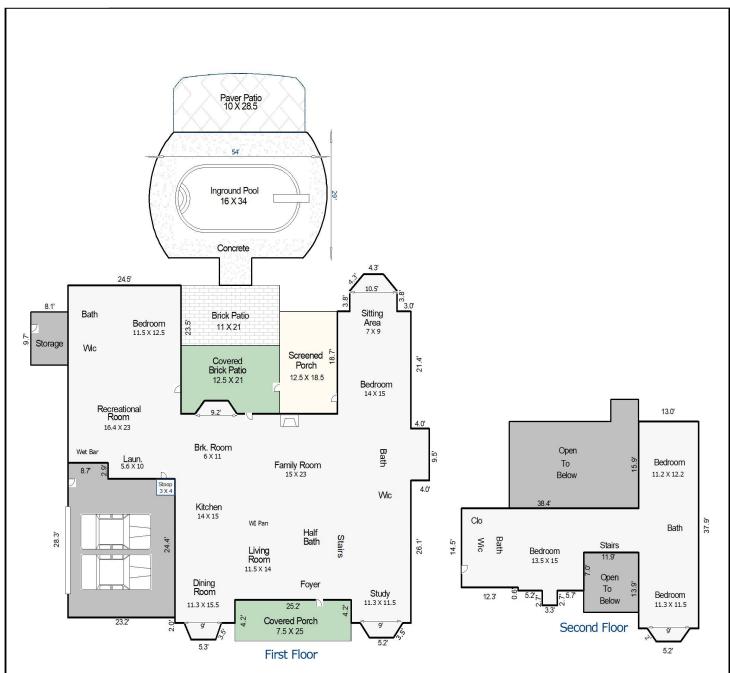

## 309 Stonebrook Farm Way, Greenville, SC 29615

Sketch by Apex Sketch v5 Standard™

Comments:

| AREA CALCULATIONS SUMMARY  |                                                                                                      |                                                                               |                              |  |
|----------------------------|------------------------------------------------------------------------------------------------------|-------------------------------------------------------------------------------|------------------------------|--|
| Code                       | Description                                                                                          | Net Size                                                                      | Net Totals                   |  |
| GLA1<br>GLA2<br>GAR<br>P/P | First Floor Second Floor Two Car Garage Covered Porch Screened Porch Covered Brick Patio Brick Patio | 3137.33<br>1008.05<br>614.51<br>189.00<br>233.75<br>251.47<br>236.50<br>12.00 | 3137.33<br>1008.05<br>614.51 |  |
| OTH                        | Paver Patio<br>Storage                                                                               | 294.48<br>78.57                                                               | 1217.20<br>78.57             |  |
| Ne                         | t LIVABLE Area                                                                                       | (rounded)                                                                     | 4145                         |  |

| LIVING AREA BREAKDOWN |      |   |           |           |  |  |
|-----------------------|------|---|-----------|-----------|--|--|
| Breakdown             |      |   |           | Subtotals |  |  |
|                       |      |   |           |           |  |  |
| First Floor           |      |   |           |           |  |  |
|                       | 78.4 | x | 6.3       | 493.92    |  |  |
|                       | 2.9  | x | 69.7      | 202.13    |  |  |
|                       | 2.7  | X | 74.4      | 200.88    |  |  |
|                       | 0.3  | X | 55.2      | 16.56     |  |  |
|                       | 3.8  | x | 10.3      | 39.14     |  |  |
|                       | 18.7 | x | 16.0      | 299.20    |  |  |
| 0.5 x                 | 1.9  | x | 2.4       | 2.28      |  |  |
|                       | 23.5 | x | 24.5      | 575.75    |  |  |
| 0.5 x                 | 1.5  | x | 3.1       | 2.33      |  |  |
|                       | 4.2  | x | 13.0      | 54.60     |  |  |
|                       | 4.2  | x | 13.0      | 54.60     |  |  |
|                       | 21.9 | x | 51.2      | 1121.28   |  |  |
| 0.5 x                 | 3.0  | x | 3.0       | 4.50      |  |  |
|                       | 5.2  | x | 2.4       | 12.48     |  |  |
|                       | 5.3  | x | 3.1       | 16.43     |  |  |
| 0.5 x                 | 2.0  | x | 2.7       | 2.70      |  |  |
|                       | 4.3  | x | 3.0       | 12.90     |  |  |
| 0.5 x                 | 2.4  | x | 2.0       | 2.40      |  |  |
| 0.5 x                 | 3.1  | x | 1.3       | 2.02      |  |  |
|                       | 5.2  | x | 2.7       | 14.04     |  |  |
| 0.5 x                 | 3.0  | x | 3.0       | 4.50      |  |  |
| 0.5 x                 | 2.7  | x | 2.0       | 2.70      |  |  |
| 9                     | 2.,  |   | 2.0       | 1008.05   |  |  |
| 31 Items              |      |   | (rounded) | 4145      |  |  |