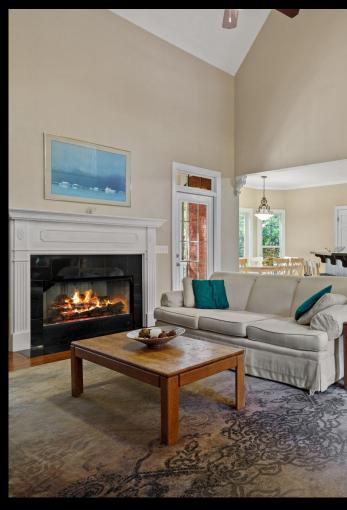

bedroom, 3-bathroom home exudes warmth and charm from the moment you arrive, with a beautifully secluded yard and inviting front porch that welcomes you home. Inside, find a two-story foyer, cozy living room, and a gourmet kitchen with stainless steel appliances. The gorgeous master suite on the main floor offers a serene retreat with a double tray ceiling, an ensuite bathroom featuring a luxurious soaking tub, a separate shower, and a spacious walk-in closet. Also on the main level is a guest bedroom and full bath. Upstairs, there are three more bedrooms, one of which could be used as a bonus room. Step outside to your very own secluded outdoor oasis, complete with a screened back porch, patio, and lush landscaping, creating the perfect setting for relaxation and entertainment.