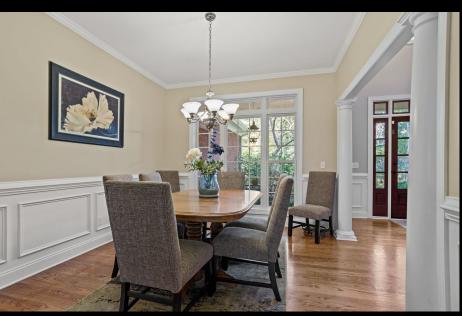

bedroom, 3-bathroom home exudes warmth and charm from the moment you arrive, with a beautifully secluded yard and inviting front porch that welcomes you home. Inside, find a two-story foyer, cozy living room, and a gourmet kitchen with stainless steel appliances. The gorgeous master suite on the main floor offers a serene retreat with a double tray ceiling, an ensuite bathroom featuring a luxurious soaking tub, a separate shower, and a spacious walk-in closet. Also on the main level is a guest bedroom and full bath. Upstairs, there are three more bedrooms, one of which could be used as a bonus room. Step outside to your very own secluded outdoor oasis, complete with a screened back porch, patio, and lush landscaping, creating the perfect setting for relaxation and entertainment.