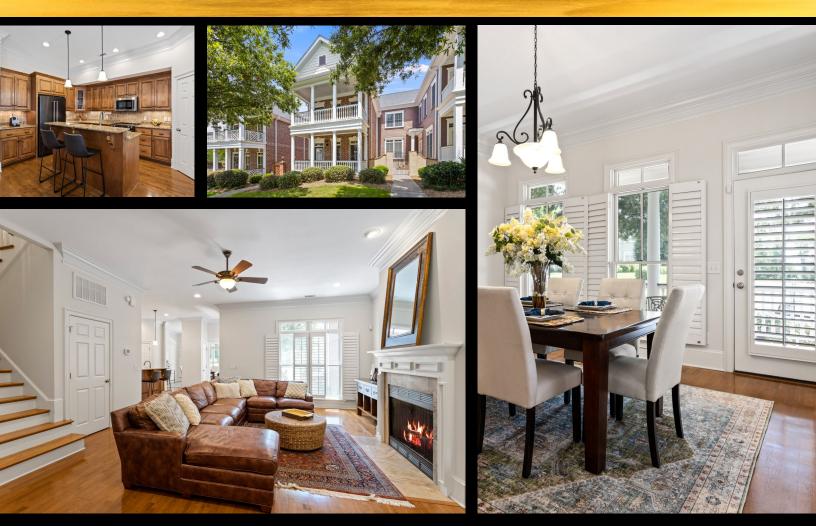

## *For Sale* | 112 RIVOLI LANE, GREENVILLE, SC 29615

elcome to the gated community of Plantation on Pelham! This updated brick townhome built in 2006 has an open floor plan, custom features, and tons of character. The charming double front porches offer seasonal mountain views. A lovely brick paved, gated, and fenced courtyard creates an impressive private entrance to this Charleston style abode. A sunny Dining Room that leads out to the Lower Porch could alternately serve as a den, study, or sun room. The open-concept main level living area features a handsome updated Kitchen with granite, KitchenAid stainless appliances, abundant cabinetry, pantry, a Living Room with gas fireplace, a powder room, and the laundry room. Don't miss the reinforced oversized closet where an elevator could be installed if desired. Up the sweeping curved staircase discover the expansive Master Suite with Spa Bath, walk-in closet, and access to the Upper Balcony Porch, a Guest Bedroom with Bath, and a bonus room with walk-in attic storage. Dramatic 10' ceilings, 6" crown molding, and gorgeous hardwood floors can be found throughout this Southern Beauty!

10' Ceilings, 6" Crown Molding, Hardwoods, Fresh Paint, Updates Throughout

2-Car Garage w/Epoxy Floor and Storage Rooms

BROKER | OWNER | REALTOR®

864.884.8369 M 864.844.8309 O ronnetta@griffinfinerealestate.com www.GriffinFineRealEstate.com