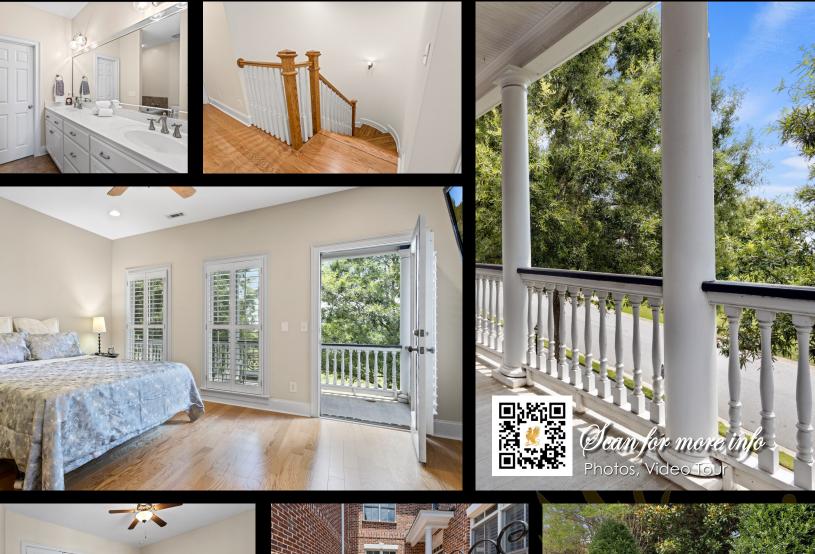

## *For Sale* | 112 RIVOLI LANE, GREENVILLE, SC 29615

elcome to the gated community of Plantation on Pelham! This updated brick townhome built in 2006 has an open floor plan, custom features, and tons of character. The charming double front porches offer seasonal mountain views. A lovely brick paved, gated, and fenced courtyard creates an impressive private entrance to this Charleston style abode. A sunny Dining Room that leads out to the Lower Porch could alternately serve as a den, study, or sun room. The open-concept main level living area features a handsome updated Kitchen with granite, KitchenAid stainless appliances, abundant cabinetry, pantry, a Living Room with gas fireplace, a powder room, and the laundry room. Don't miss the reinforced oversized closet where an elevator could be installed if desired. Up the sweeping curved staircase discover the expansive Master Suite with Spa Bath, walk-in closet, and access to the Upper Balcony Porch, a Guest Bedroom with Bath, and a bonus room with walk-in attic storage. Dramatic 10' ceilings, 6" crown molding, and gorgeous hardwood floors can be found throughout this Southern Beauty!

Elevator-Ready if Desired Huge Bonus Room Large Owner's Suite w/ Balcony, Updated Bathroom, Jetted Tub, Shower, Double Sinks, Walk-in Closet

Guest Room w/ Full Bath

Pull-down Attic & Unfinished Walk-in Attic

10' Ceilings, 6" Crown Molding, Hardwoods, Fresh Paint, Updates Throughout

2-Car Garage w/Epoxy Floor and Storage Rooms

BROKER | OWNER | REALTOR®

864.884.8369 M 864.844.8309 O ronnetta@griffinfinerealestate.com www.GriffinFineRealEstate.com