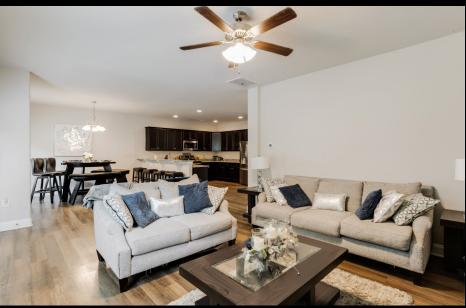

## For Sale | 304 ASHWOOD LANE, ANDERSON, SC 29625

f you are looking for a home with a country feel yet minutes from all of the amenities in Anderson, look no further! One of the largest houses in the neighborhood, this home is tucked away at the end of the cul-de-sac where the backyard is draped with trees for privacy and a pond off to the side. You can be in Anderson within minutes and Clemson in twenty. The open floor plan has a kitchen that makes entertaining a breeze with lots of granite counter space, cabinets galore, and stainless steel appliances! Enjoy your coffee off of the secluded back deck or in the cozy living room. Upstairs, the spacious bonus room is currently being used as a media room but would also make a great playroom or man cave. The master bedroom and master bath have a large shower, double vanity, and two walk-in closets. Two additional bedrooms along with a full bath are also located upstairs conveniently next to the laundry room. This three year old home has so much charm, you will not want to miss it!