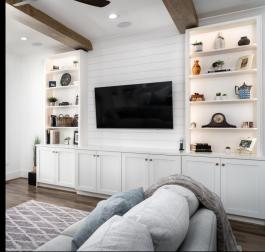

(For more details, please visit our website.)

4 BR / 3.5 BA Modern Craftsman in Braxton Ridge Master BR Suite + Additional

Elegant Great Room with Vaulted Ceiling & Fireplace

Bedroom Suite on Main Level

Cedar Beams, Shiplap Accents

Designer Lighting & Fixtures

Granite & Stainless Gourmet Kitchen with Large Breakfast Room, Walk-In Pantry

Expansive Bonus Room

Screened Porch. Patio

Room for Pool (not included)

Side Entry Garage