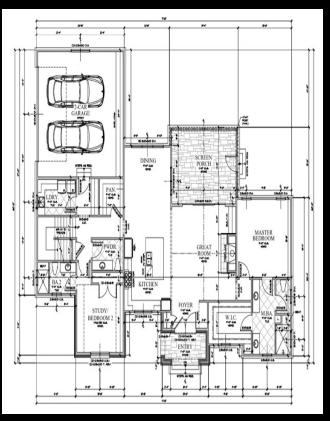

(For more details, please visit our website.)

4 BR / 3.5 BA Modern Craftsman in Braxton Ridge Master BR Suite + Additional

Elegant Great Room with Vaulted Ceiling & Fireplace

Bedroom Suite on Main Level

Cedar Beams, Shiplap Accents

Designer Lighting & Fixtures

Granite & Stainless Gourmet Kitchen with Large Breakfast Room, Walk-In Pantry

Expansive Bonus Room

Screened Porch. Patio

Room for Pool (not included)

Side Entry Garage