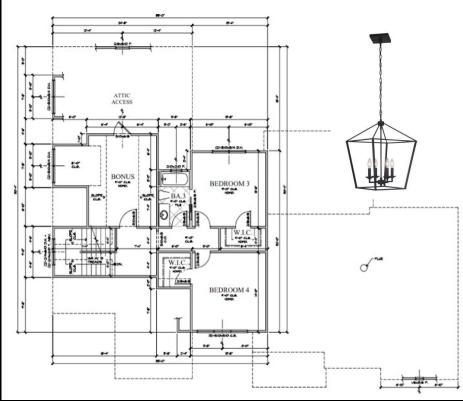

(For more details, please visit our website.)

4 BR / 3.5 BA Modern Craftsman in Braxton Ridge Master BR Suite + Additional

Elegant Great Room with Vaulted Ceiling & Fireplace

Bedroom Suite on Main Level

Cedar Beams, Shiplap Accents

Designer Lighting & Fixtures

Granite & Stainless Gourmet Kitchen with Large Breakfast Room, Walk-In Pantry

Expansive Bonus Room

Screened Porch. Patio

Room for Pool (not included)

Side Entry Garage