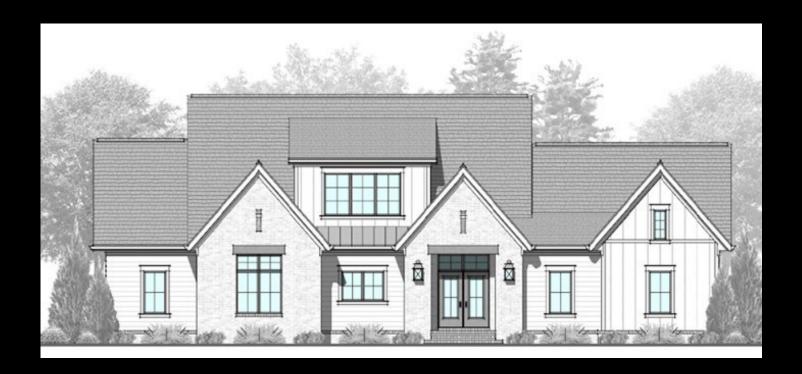

## 501 Rustic Outland Drive by GALLOWAY

A spacious and convenient corner lot in the popular and highly sought after subdivision of Braxton Ridge accommodates a side-entry attached garage and allows ample space should you decide to add a pool which can be priced upon request. The brick and hardboard siding exterior and stately entry porch, flanked by flickering lanterns, beckon you inside to discover a welcoming and open concept living space. You'll be delighted to find not just one, but two bedroom suites, including the master, located on the main level. The large master suite is tucked away on one side of the house to ensure privacy for the owners.

(For more details, please visit our website.)

4 BR / 3.5 BA Modern Craftsman in Braxton Ridge Master BR Suite + Additional

Elegant Great Room with Vaulted Ceiling & Fireplace

Bedroom Suite on Main Level

Cedar Beams, Shiplap Accents