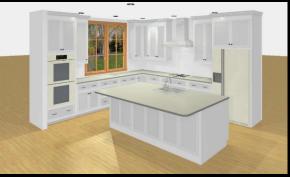

Designer Lighting & Fixtures

Granite & Stainless Gourmet Kitchen with Large Breakfast Room, Walk-In Pantry

Expansive Bonus Room

Screened Porch. Patio

Room for Pool (not included)

Side Entry Garage