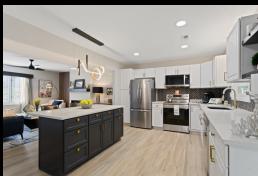

## For Sale | 600 ANDERSON HWY #113, CLEMSON 29631

elcome to Rose Hill and the most amazing \*Before & After\* you've seen! This three-level townhome with a total of 4 Bedrooms and 3.5 Baths features two primary suites, and/or optional secondary living quarters on the lower level. Totally renovated and reconfigured to maximize living options, this home would be ideal for students, professionals, investors, or a family who is looking for a low-maintenance lifestyle close to Clemson University's campus. The new open floor plan provides room for gathering and entertaining while offering many extra spaces for privacy to suit a variety of needs. HIGHLIGHTS: fresh paint, smooth ceilings, new LVP flooring, new lighting, doors, and hardware throughout; new LED fireplace and wood slat accent wall in the Living Room; modern stainless & quartz Main Kitchen with all new appliances; new cabinets, quartz, and appliances in Lower Kitchenette; all 3.5 Bathrooms - new fixtures with tiled showers...and SO MUCH MORE! All this convenience with ample parking, a community swimming pool, PLUS easy access to the nature trails of Clemson's SC Botanical Garden which lead to campus. And it's only a 2.5 mile drive to Tillman Hall. Full list of updates, HOA documents, and video tour available.

Rose Hill 3-Level Townhome 2000+ Sq Ft

4 Bedrooms | 3.5 Baths

Optional Separate Second Living Quarters w/ Interior & Exterior Access

Spacious Central Living Area w/Fireplace, Powder Room & Coat Closet

New Main Kitchen w/ Center Island, Quartz & New Stainless Appliances Upper Primary Suite w/ Dual Vanities, Tiled Shower