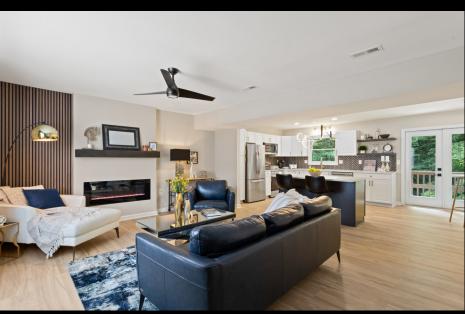

## For Sale | 600 ANDERSON HWY #113, CLEMSON 29631

elcome to Rose Hill and the most amazing \*Before & After\* you've seen! This three-level townhome with a total of 4 Bedrooms and 3.5 Baths features two primary suites, and/or optional secondary living quarters on the lower level. Totally renovated and reconfigured to maximize living options, this home would be ideal for students, professionals, investors, or a family who is looking for a low-maintenance lifestyle close to Clemson University's campus. The new open floor plan provides room for gathering and entertaining while offering many extra spaces for privacy to suit a variety of needs. HIGHLIGHTS: fresh paint, smooth ceilings, new LVP flooring, new lighting, doors, and hardware throughout; new LED fireplace and wood slat accent wall in the Living Room; modern stainless & quartz Main Kitchen with all new appliances; new cabinets, quartz, and appliances in Lower Kitchenette; all 3.5 Bathrooms - new fixtures with tiled showers...and SO MUCH MORE! All this convenience with ample parking, a community swimming pool, PLUS easy access to the nature trails of Clemson's SC Botanical Garden which lead to campus. And it's only a 2.5 mile drive to Tillman Hall. Full list of updates, HOA documents, and video tour available.

Rose Hill 3-Level Townhome 2000+ Sq Ft

4 Bedrooms | 3.5 Baths

Optional Separate Second Living Quarters w/ Interior & Exterior Access

Spacious Central Living Area w/Fireplace, Powder Room & Coat Closet

New Main Kitchen w/ Center Island, Quartz & New Stainless Appliances Upper Primary Suite w/ Dual Vanities, Tiled Shower