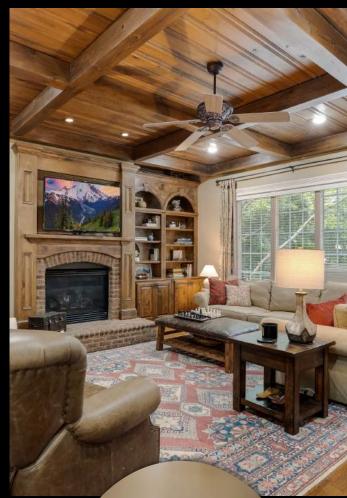

## Maison Claire de Lune

20 WHITE CRESCENT LANE, SIMPSONVILLE, SC 29681

AIRYTALES DO COME TRUE, especially in this hidden gem of a European estate in the gated community of Kingsbridge in Five Forks. Idyllically set in a private cul-de-sac on nearly two acres along the banks of Peters Creek, this builder's personal custom home has raised a family and is now offered in the rarest of opportunities to change ownership for the first time. Whether you're intrigued by the elegant French Country architecture, charmed by the mix of rich textures and fine materials, or drawn in by the expansive space in which to house your burgeoning car collection, Maison Claire de Lune begs to be discovered and explored. With six bedrooms, six full and two half baths, three levels, four fireplaces, dining room, study, office, mudroom, craft room, bonus room, billiard room, fitness room/theatre, playroom, second living quarters with a full kitchen, secondary master and guest bedroom, multiple outdoor living spaces, 3-car upper garage and parking deck, plus room for storing or displaying at least 5 vehicles and/or a large boat in the lower garages, a sprawling lawn, meticulous landscaping, and even a waterfall... House of Moonlight on White Crescent Lane is where you can begin the rest of your story, and find your happy ending.