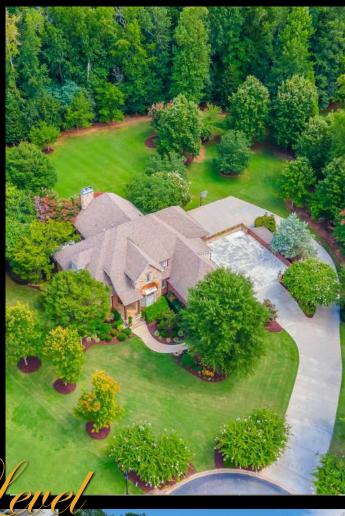

## Maison Claire de Lune

20 WHITE CRESCENT LANE, SIMPSONVILLE, SC 29681

AIRYTALES DO COME TRUE, especially in this hidden gem of a European estate in the gated community of Kingsbridge in Five Forks. Idyllically set in a private cul-de-sac on nearly two acres along the banks of Peters Creek, this builder's personal custom home has raised a family and is now offered in the rarest of opportunities to change ownership for the first time. Whether you're intrigued by the elegant French Country architecture, charmed by the mix of rich textures and fine materials, or drawn in by the expansive space in which to house your burgeoning car collection, Maison Claire de Lune begs to be discovered and explored. With six bedrooms, six full and two half baths, three levels, four fireplaces, dining room, study, office, mudroom, craft room, bonus room, billiard room, fitness room/theatre, playroom, second living quarters with a full kitchen, secondary master and guest bedroom, multiple outdoor living spaces, 3-car upper garage and parking deck, plus room for storing or displaying at least 5 vehicles and/or a large boat in the lower garages, a sprawling lawn, meticulous landscaping, and even a waterfall... House of Moonlight on White Crescent Lane is where you can begin the rest of your story, and find your happy ending.