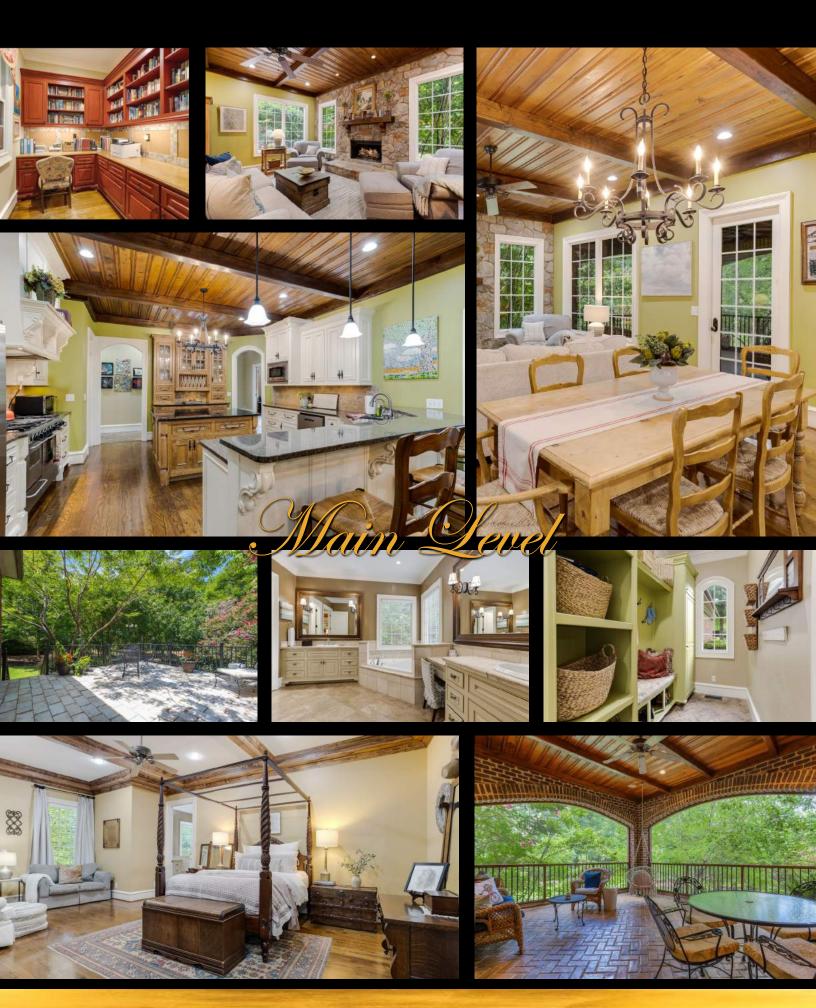

## Maison Claire de Lune

20 WHITE CRESCENT LANE, SIMPSONVILLE, SC 29681

AIRYTALES DO COME TRUE, especially in this hidden gem of a European estate in the gated community of Kingsbridge in Five Forks. Idyllically set in a private cul-de-sac on nearly two acres along the banks of Peters Creek, this builder's personal custom home has raised a family and is now offered in the rarest of opportunities to change ownership for the first time. Whether you're intrigued by the elegant French Country architecture, charmed by the mix of rich textures and fine materials, or drawn in by the expansive space in which to house your burgeoning car collection, Maison Claire de Lune begs to be discovered and explored. With six bedrooms, six full and two half baths, three levels, four fireplaces, dining room, study, office, mudroom, craft room, bonus room, billiard room, fitness room/theatre, playroom, second living quarters with a full kitchen, secondary master and guest bedroom, multiple outdoor living spaces, 3-car upper garage and parking deck, plus room for storing or displaying at least 5 vehicles and/or a large boat in the lower garages, a sprawling lawn, meticulous landscaping, and even a waterfall... House of Moonlight on White Crescent Lane is where you can begin the rest of your story, and find your happy ending.