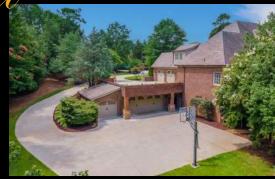

## Maison Claire de Lune

20 WHITE CRESCENT LANE, SIMPSONVILLE, SC 29681

AIRYTALES DO COME TRUE, especially in this hidden gem of a European estate in the gated community of Kingsbridge in Five Forks. Idyllically set in a private cul-de-sac on nearly two acres along the banks of Peters Creek, this builder's personal custom home has raised a family and is now offered in the rarest of opportunities to change ownership for the first time. Whether you're intrigued by the elegant French Country architecture, charmed by the mix of rich textures and fine materials, or drawn in by the expansive space in which to house your burgeoning car collection, Maison Claire de Lune begs to be discovered and explored. With six bedrooms, six full and two half baths, three levels, four fireplaces, dining room, study, office, mudroom, craft room, bonus room, billiard room, fitness room/theatre, playroom, second living quarters with a full kitchen, secondary master and guest bedroom, multiple outdoor living spaces, 3-car upper garage and parking deck, plus room for storing or displaying at least 5 vehicles and/or a large boat in the lower garages, a sprawling lawn, meticulous landscaping, and even a waterfall... House of Moonlight on White Crescent Lane is where you can begin the rest of your story, and find your happy ending.