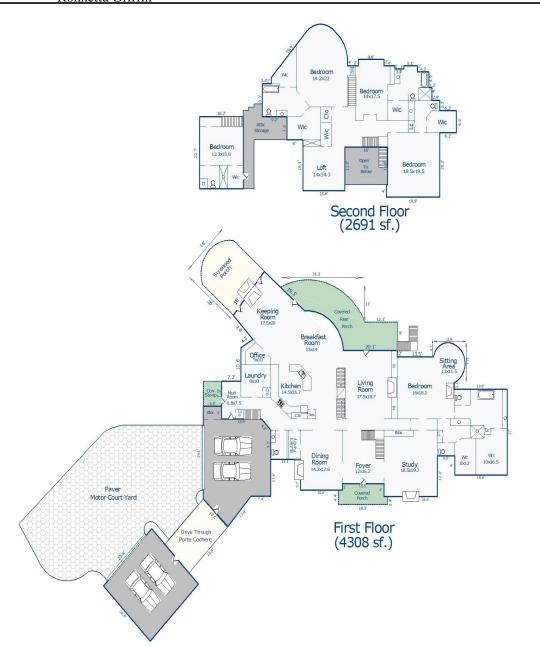

File No. R2403016

Above Grade Sf. (6999 sf.) Basement Sf. (3403 sf.)

Total GLA: (10,402 sf.)

Sketch by Apex Sketch v5 Standard  $^{\text{TM}}$ 

Comments:

| AREA CALCULATIONS SUMMARY |                                  |                 |            |  |
|---------------------------|----------------------------------|-----------------|------------|--|
| Code                      | Description                      | Net Size        | Net Totals |  |
| GLA1                      | First Floor                      | 4308.06         | 4308.06    |  |
| GLA2                      | Second Floor                     | 2321.22         |            |  |
|                           | Second Floor                     | 370.01          | 2691.23    |  |
| GAR                       | Two Car Garage                   | 719.07          | 4040.04    |  |
|                           | Two Car Garage                   | 624.84          | 1343.91    |  |
| P/P                       | Screened Porch                   | 334.85          |            |  |
|                           | Part.Covered Porch               | 108.72          |            |  |
|                           | Covered Rear Porch               | 434.63<br>53.72 | 931.92     |  |
| OTH                       | Cov. Side Stoop<br>Porte Cochere | 257.04          | 931.92     |  |
| OTH                       | Open To Below                    | 188.80          | 445.84     |  |
|                           |                                  |                 |            |  |
| Ne                        | t LIVABLE Area                   | (rounded)       | 6999       |  |

| LIVING AREA BREAKDOWN |             |   |             |                 |  |  |
|-----------------------|-------------|---|-------------|-----------------|--|--|
| Breakdown             |             |   | Subtotals   |                 |  |  |
|                       |             |   |             |                 |  |  |
| First Floor           |             |   |             |                 |  |  |
|                       | 7.7<br>62.1 | X | 51.0<br>1.1 | 392.70<br>68.31 |  |  |
|                       |             | X | 15.6        | 31.20           |  |  |
|                       |             | x |             |                 |  |  |
|                       | 4.0         | X | 19.9        | 79.60           |  |  |
|                       |             | x | 19.6        | 117.60          |  |  |
|                       | 2.1         | X | 86.7        | 182.07          |  |  |
|                       |             | X | 106.5       | 1001.10         |  |  |
|                       | 3.4         | x | 88.2        | 299.88          |  |  |
|                       |             | X | 8.2         | 723.24          |  |  |
| 0.5 x                 | 3.3         | X | 13.4        | 34.68           |  |  |
| 0.5 x                 | 3.4         | x | 3.4         | 5.78            |  |  |
|                       | 2.0         | x | 58.3        | 116.60          |  |  |
| 0.5 x                 | 4.0         | X | 7.7         | 15.40           |  |  |
| 0.5 x                 | 1.2         | x | 1.0         | 0.58            |  |  |
|                       | 79.5        | x | 7.6         | 604.20          |  |  |
| 0.5 x                 | 15.1        | X | 12.4        | 93.15           |  |  |
| 0.5 x                 | 1.6         | x | 1.4         | 1.16            |  |  |
| 0.5 x                 | 8.7         | x | 7.6         | 33.11           |  |  |
| 0.5 x                 | 2.9         | x | 2.5         | 3.60            |  |  |
|                       | 37.0        | x | 1.0         | 37.05           |  |  |
| 0.5 x                 | 12.4        | x | 10.4        | 64.20           |  |  |
|                       | 25.4        | x | 1.4         | 36.09           |  |  |
| 3                     |             |   |             | 3057.99         |  |  |
| 55 Items              |             |   | (rounded)   | 6999            |  |  |