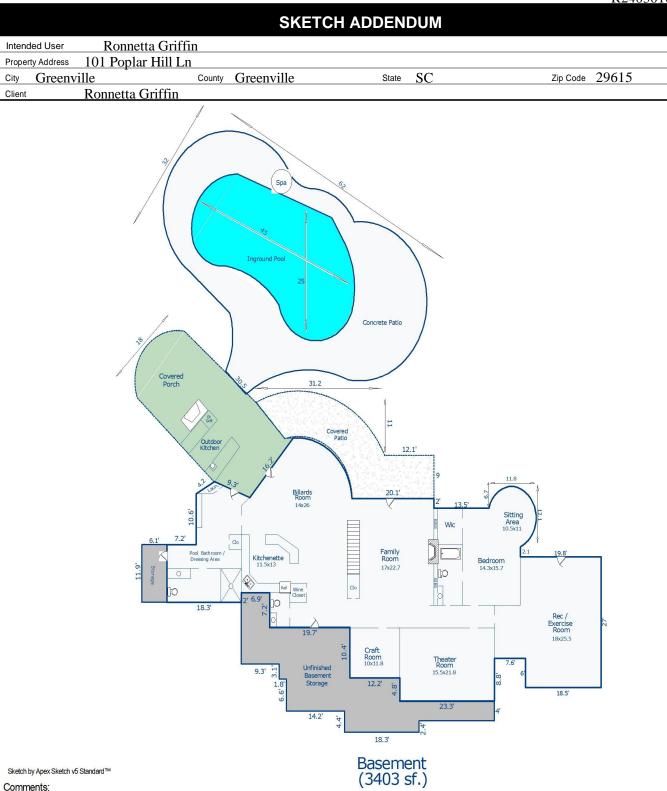

File No. R2403016

| AREA CALCULATIONS                       | SUMMARY                                                                               |                                                                                                                |
|-----------------------------------------|---------------------------------------------------------------------------------------|----------------------------------------------------------------------------------------------------------------|
| Description                             | Net Size                                                                              | Net Totals                                                                                                     |
| Finished Basement<br>Covered Rear Porch | 3403.01<br>433.75                                                                     | 3403.01                                                                                                        |
| Cov. Rear Porch<br>Unfinished Basement  | 692.08<br>653.23                                                                      | 1125.83                                                                                                        |
| Unfinished Basement                     | 72.59                                                                                 | 725.82                                                                                                         |
|                                         |                                                                                       |                                                                                                                |
|                                         |                                                                                       |                                                                                                                |
|                                         |                                                                                       |                                                                                                                |
|                                         |                                                                                       |                                                                                                                |
|                                         |                                                                                       |                                                                                                                |
|                                         |                                                                                       |                                                                                                                |
|                                         |                                                                                       |                                                                                                                |
|                                         |                                                                                       |                                                                                                                |
|                                         |                                                                                       |                                                                                                                |
|                                         |                                                                                       |                                                                                                                |
|                                         | Description  Finished Basement Covered Rear Porch Cov. Rear Porch Unfinished Basement | Finished Basement 3403.01<br>Covered Rear Porch 433.75<br>Cov. Rear Porch 692.08<br>Unfinished Basement 653.23 |

Comments:

| AREA BREAKDOW<br>Breakdown | AREA BREAKDOWN Breakdown Subtotals |  |  |
|----------------------------|------------------------------------|--|--|
|                            |                                    |  |  |
|                            |                                    |  |  |
|                            |                                    |  |  |
|                            |                                    |  |  |
|                            |                                    |  |  |
|                            |                                    |  |  |
|                            |                                    |  |  |
|                            |                                    |  |  |