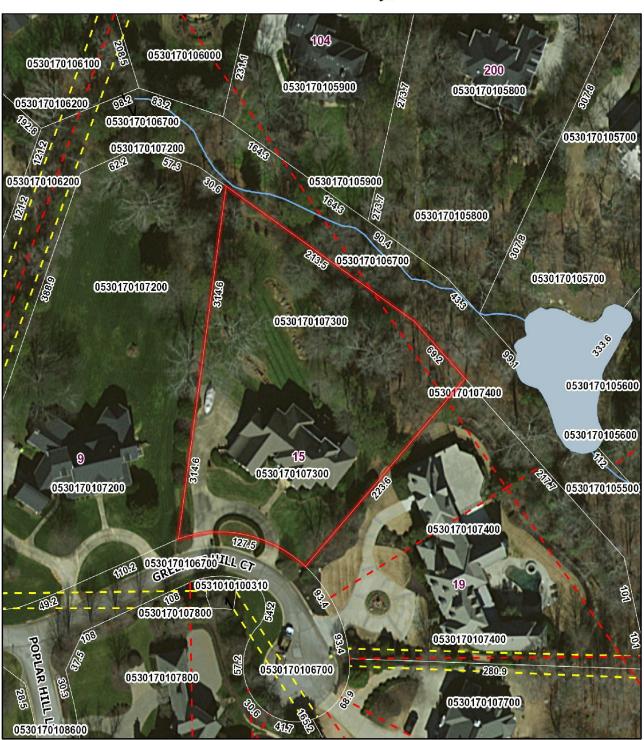

File No. R2205013

| SITE PLAN        |                                       |          |                |
|------------------|---------------------------------------|----------|----------------|
| Intended User    | Chester Barton Aiken III / Ronnetta C | Griffin  |                |
| Property Address | 15 Greenlee Hill Ct                   |          |                |
| City Green       | ville County Greenville               | State SC | Zip Code 29615 |
| Client           | Chester Barton Aiken III              |          |                |

## Greenville County, SC

Greenville County GIS Division, Greenville, South Carolina, Greenville County GIS Division, Greenville, South Carolina 29601, Greenville County, South Carolina GIS Division

Disclaimer: This Map is not a LAND SURVEY and is for reference purposes only. Data contained in this map are prepared for the inventory of Real Property found within this jurisdiction, and are