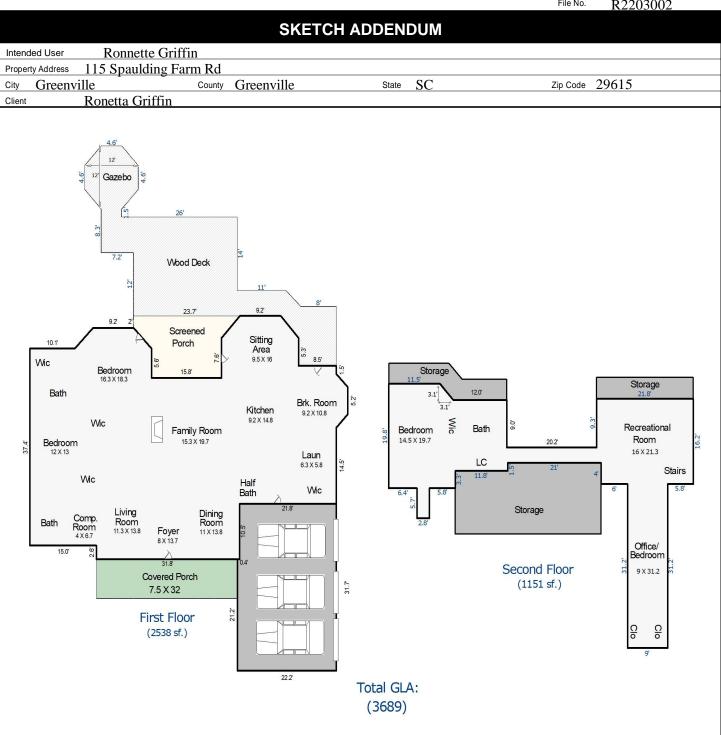

Sketch by Apex Sketch v5 Standard ™
Comments:

|                            | •                                                                                |                                                            |                                         |
|----------------------------|----------------------------------------------------------------------------------|------------------------------------------------------------|-----------------------------------------|
| Code                       | Description                                                                      | Net Size                                                   | Net Totals                              |
| GLA1<br>GLA2<br>GAR<br>P/P | First Floor Second Floor Three Car Garage Covered Porch Screened Porch Wood Deck | 2537.52<br>1151.19<br>699.54<br>238.50<br>212.17<br>779.64 | 2537.52<br>1151.19<br>699.54<br>1230.30 |
| Net                        | LIVABLE Area                                                                     | (rounded)                                                  | 3689                                    |

| LIVING AREA BREAKDOWN |           |   |           |           |  |  |  |  |
|-----------------------|-----------|---|-----------|-----------|--|--|--|--|
|                       | Breakdown |   |           | Subtotals |  |  |  |  |
| First Floor           |           |   |           |           |  |  |  |  |
|                       | 2.6       | x | 32.2      | 83.72     |  |  |  |  |
|                       | 17.0      | x | 69.0      | 1173.00   |  |  |  |  |
|                       | 5.2       | x | 71.6      | 372.32    |  |  |  |  |
| 0.5 x                 | 2.5       | X | 2.6       | 3.25      |  |  |  |  |
|                       | 7.9       | x | 47.2      | 372.88    |  |  |  |  |
| 0.5 x                 | 1.8       | X | 1.7       | 1.50      |  |  |  |  |
| 0.5 x                 | 0.8       | x | 0.8       | 0.33      |  |  |  |  |
|                       | 5.6       | x | 27.4      | 153.44    |  |  |  |  |
|                       | 69.8      | X | 1.7       | 118.71    |  |  |  |  |
|                       | 5.3       | X | 17.3      | 91.69     |  |  |  |  |
|                       | 2.3       | x | 25.8      | 59.34     |  |  |  |  |
| 0.5 x                 | 4.0       | X | 3.9       | 7.80      |  |  |  |  |
| 0.5 x                 | 4.0       | X | 4.2       | 8.40      |  |  |  |  |
|                       | 9.2       | x | 3.9       | 35.88     |  |  |  |  |
|                       | 9.2       | x | 4.2       | 38.64     |  |  |  |  |
| 0.5 x                 | 3.9       | X | 4.1       | 8.00      |  |  |  |  |
| 0.5 x                 | 4.2       | X | 4.1       | 8.61      |  |  |  |  |
| Second Floor          |           |   |           |           |  |  |  |  |
|                       | 68.6      | X | 2.9       | 198.94    |  |  |  |  |
|                       | 21.8      | x | 9.3       | 202.74    |  |  |  |  |
|                       | 9.0       | X | 26.6      | 239.40    |  |  |  |  |
|                       | 5.7       | x | 2.8       | 15.96     |  |  |  |  |
| 6                     |           |   |           | 494.16    |  |  |  |  |
| 27 Items              |           |   | (rounded) | 3689      |  |  |  |  |