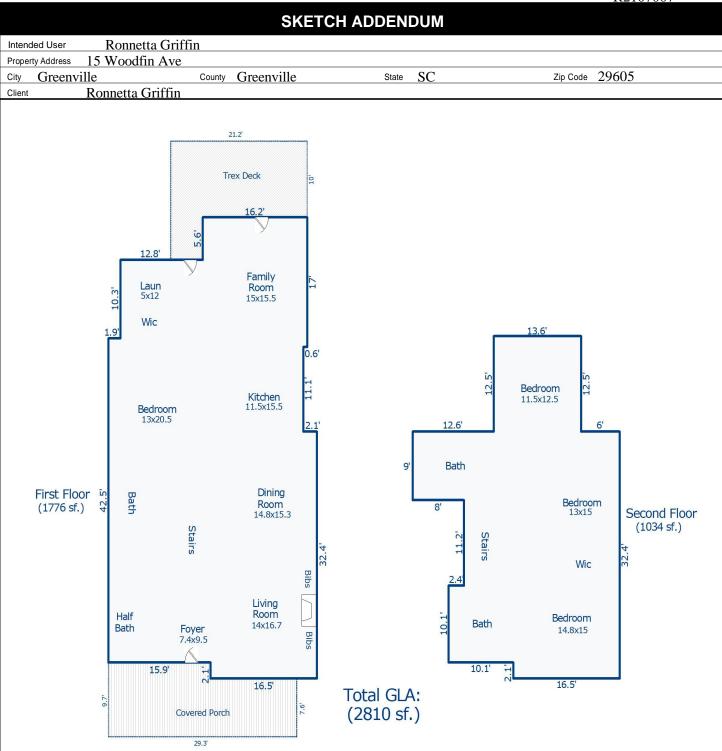

| Code                | AREA CALCULAT                                             | TIONS SUMMARY<br>Net Size              | Net Totals                   |
|---------------------|-----------------------------------------------------------|----------------------------------------|------------------------------|
| GLA1<br>GLA2<br>P/P | First Floor<br>Second Floor<br>Covered Porch<br>Trex Deck | 1776.11<br>1034.15<br>256.07<br>240.00 | 1776.11<br>1034.15<br>496.07 |
| Net                 | LIVABLE Area                                              | (rounded)                              | 2810                         |

Sketch by Apex Sketch v5 Standard™

Comments:

| LIVING AREA BREAKDOWN |   |           |           |  |  |
|-----------------------|---|-----------|-----------|--|--|
| Breakdown             |   |           | Subtotals |  |  |
| First Floor           |   |           |           |  |  |
| 32.4                  | x | 30.3      | 981.72    |  |  |
|                       | x | 16.5      | 34.65     |  |  |
|                       | x | 30.3      | 336.33    |  |  |
| 30.9                  | X | 1.1       | 33.99     |  |  |
|                       | x | 16.2      | 90.72     |  |  |
|                       | x | 29.0      | 298.70    |  |  |
| Second Floor          |   |           |           |  |  |
|                       | x | 10.1      | 268.66    |  |  |
|                       | x | 16.5      | 34.65     |  |  |
| 12.5                  |   | 13.6      | 170.00    |  |  |
| 9.0                   | x | 32.2      | 289.80    |  |  |
| 11.2                  | X | 24.2      | 271.04    |  |  |
|                       |   |           |           |  |  |
|                       |   |           |           |  |  |
|                       |   |           |           |  |  |
|                       |   |           |           |  |  |
|                       |   |           |           |  |  |
|                       |   |           |           |  |  |
|                       |   |           |           |  |  |
|                       |   |           |           |  |  |
|                       |   |           |           |  |  |
|                       |   |           |           |  |  |
| 11 Items              |   | (rounded) | 2810      |  |  |