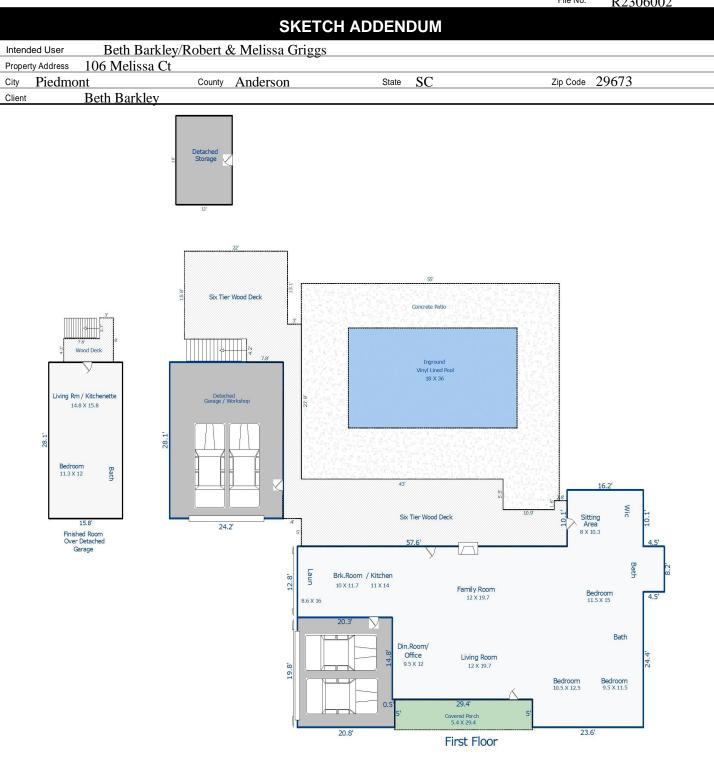

| Sketch by Apex S | ketch v5 Standard™ |
|------------------|--------------------|
| Comments:        |                    |

|      | AREA CALCULATIO            | ONS SUMMARY       |            |
|------|----------------------------|-------------------|------------|
| Code | Description                | Net Size          | Net Totals |
| GLA1 | First Floor                | 2054.96           | 2054.96    |
| GAR  | Two Car Garage             | 404.44            |            |
|      | Det. Garage/Wkshop         | 680.02            | 1084.46    |
| P/P  | Covered Porch              | 158.76            |            |
|      | Six Tier Wood Deck         | 1131.03           |            |
|      | Concrete Patio             | 2000.24<br>648.00 |            |
|      | Inground Pool<br>Wood Deck | 56.68             | 3994.71    |
| ОТН  | Fin. Room Over Gar.        | 443.98            | 3994.71    |
| OIH  | Detached Storage           | 192.00            | 635.98     |
|      |                            |                   |            |
| Ne   | et LIVABLE Area            | (rounded)         | 2055       |

| LIVING AREA BREAKDOWN               |                        |                                  |                |  |  |
|-------------------------------------|------------------------|----------------------------------|----------------|--|--|
| Breakdown                           |                        | Subtotals                        |                |  |  |
| First Floor 73.8 14.8 78.3 5.0 10.1 | x 53.<br>x 8.<br>x 23. | .5 791.8<br>.2 642.0<br>.6 118.0 | 30<br>06<br>00 |  |  |
| 5 Items                             | (roun                  | nded) 205                        | 55             |  |  |