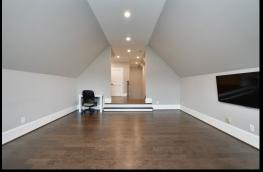

## For Sale | 318 BRAXTON MEADOW DR, SIMPSONVILLE 29681

ocated on a spacious and convenient corner lot in the popular and highly sought after subdivision of Braxton Ridge, this gorgeous almost new stone and masonry siding home by Galloway Custom Homes was built for easy and elegant living. It accommodates a side-entry garage with epoxy flooring, a screened porch and fully fenced and irrigated backyard. You'll be delighted to find not just one or two, but three bedrooms on the main level including the well-appointed master. An additional bedroom and huge bonus room are located upstairs. No luxury feature has been spared in the design of this home: inwall central vacuum system, 8' interior doors on the main level, 10' and 9' ceilings, tankless water heater with whole house recirculating system, granite and hardwoods throughout, custom cabinetry—the list goes on and on! This one will not last, so make your way quickly to Braxton Ridge to see this custom beauty!