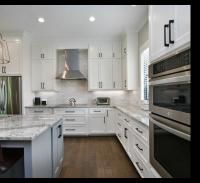

4 Bedrooms / 3 Baths

Hardwood and Granite Throughout the Home

Living Room w/ Fireplace, 65" Wall Mount Smart TV

> Gourmet Kitchen with LG Stainless Appliances

Spacious Master Bedroom, Spa Inspired Ensuite Bath & Expansive Walk-in Closet Large Laundry Room w/GE Washer & Dryer

Huge Walk In Pantry

10' Ceilings Down, 9' Up

Screened Porch, Fenced Backyard, Fully Irrigated

Kolbe High Efficiency Forgent Fiberglass Windows

Security System w/Cameras