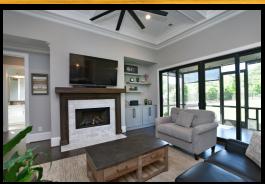

4 Bedrooms / 3 Baths

Hardwood and Granite Throughout the Home

Living Room w/ Fireplace, 65" Wall Mount Smart TV

> Gourmet Kitchen with LG Stainless Appliances

Spacious Master Bedroom, Spa Inspired Ensuite Bath & Expansive Walk-in Closet Large Laundry Room w/GE Washer & Dryer