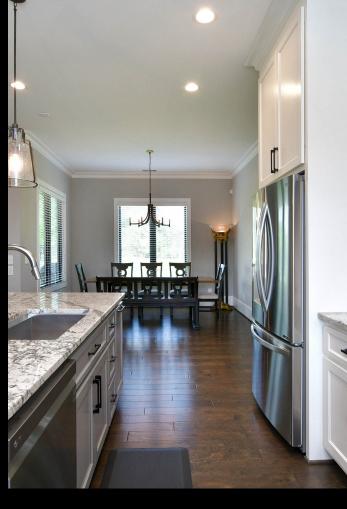

4 Bedrooms / 3 Baths

Hardwood and Granite Throughout the Home

Living Room w/ Fireplace, 65" Wall Mount Smart TV

> Gourmet Kitchen with LG Stainless Appliances

Spacious Master Bedroom, Spa Inspired Ensuite Bath & Expansive Walk-in Closet Large Laundry Room w/GE Washer & Dryer

Huge Walk In Pantry

10' Ceilings Down, 9' Up

Screened Porch, Fenced Backyard, Fully Irrigated

Kolbe High Efficiency Forgent Fiberglass Windows

Security System w/Cameras