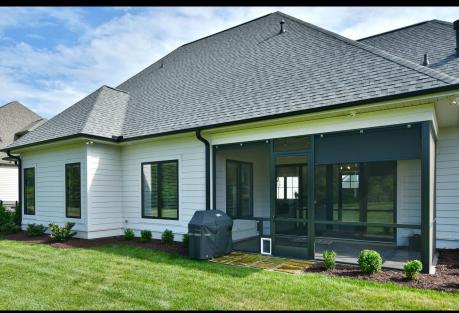

## For Sale | 318 BRAXTON MEADOW DR, SIMPSONVILLE 29681

ocated on a spacious and convenient corner lot in the popular and highly sought after subdivision of Braxton Ridge, this gorgeous almost new stone and masonry siding home by Galloway Custom Homes was built for easy and elegant living. It accommodates a side-entry garage with epoxy flooring, a screened porch and fully fenced and irrigated backyard. You'll be delighted to find not just one or two, but three bedrooms on the main level including the well-appointed master. An additional bedroom and huge bonus room are located upstairs. No luxury feature has been spared in the design of this home: inwall central vacuum system, 8' interior doors on the main level, 10' and 9' ceilings, tankless water heater with whole house recirculating system, granite and hardwoods throughout, custom cabinetry—the list goes on and on! This one will not last, so make your way quickly to Braxton Ridge to see this custom beauty!

Huge Walk In Pantry

10' Ceilings Down, 9' Up

Screened Porch, Fenced Backyard, Fully Irrigated

Kolbe High Efficiency Forgent Fiberglass Windows

Security System w/Cameras