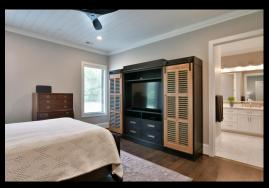

4 Bedrooms / 3 Baths

Hardwood and Granite Throughout the Home

Living Room w/ Fireplace, 65" Wall Mount Smart TV

> Gourmet Kitchen with LG Stainless Appliances

Spacious Master Bedroom, Spa Inspired Ensuite Bath & Expansive Walk-in Closet Large Laundry Room w/GE Washer & Dryer