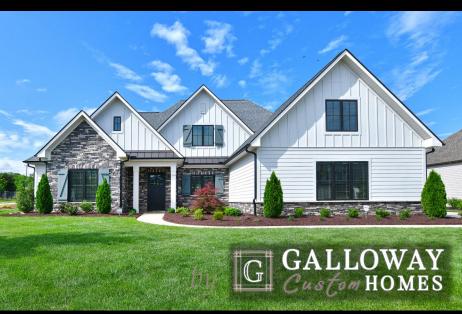

## For Sale | 318 BRAXTON MEADOW DR, SIMPSONVILLE 29681

ocated on a spacious and convenient corner lot in the popular and highly sought after subdivision of Braxton Ridge, this gorgeous almost new stone and masonry siding home by Galloway Custom Homes was built for easy and elegant living. It accommodates a side-entry garage with epoxy flooring, a screened porch and fully fenced and irrigated backyard. You'll be delighted to find not just one or two, but three bedrooms on the main level including the well-appointed master. An additional bedroom and huge bonus room are located upstairs. No luxury feature has been spared in the design of this home: inwall central vacuum system, 8' interior doors on the main level, 10' and 9' ceilings, tankless water heater with whole house recirculating system, granite and hardwoods throughout, custom cabinetry—the list goes on and on! This one will not last, so make your way quickly to Braxton Ridge to see this custom beauty!